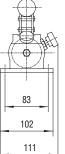

### Hydraulic Hand Pump PV- K

### Features:

- Standard with 2 x 2 m hydraulic hoses with non-drip quickrelease fasteners
- Options: Gauge, shut-off valve, extended hydraulic hoses

| Technical data                               | PV-K                            |
|----------------------------------------------|---------------------------------|
| Item number                                  | 10197                           |
| Working pressure (preset)                    | 520 bar                         |
| Flow rate stage 1 per lift                   | 5 cm³ / 30 bar                  |
| Flow rate stage 2 per lift                   | 1.2 cm <sup>3</sup> / 520 bar   |
| Tank capacity                                | 0.33                            |
| Overall dimensions (L x W x H)               | 418 x 111 x 123 mm              |
| Tare weight incl. oil fill (without hoses)   | 3 kg                            |
| Hydraulic hose (2 m), quick-release fastener | 2                               |
| For GKS toe jack models                      | 2 x V5KK-EX, V5K-EX,<br>V10K-EX |