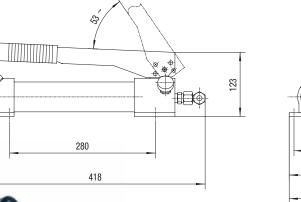

### Hydraulic Hand Pump PV- K

### Features:

- Standard with 2 x 2 m hydraulic hoses with non-drip quickrelease fasteners
- Options: Gauge, shut-off valve, extended hydraulic hoses

| Technical data                               | PV-K                            |
|----------------------------------------------|---------------------------------|
| Item number                                  | 10197                           |
| Working pressure (preset)                    | 520 bar                         |
| Flow rate stage 1 per lift                   | 5 cm³ / 30 bar                  |
| Flow rate stage 2 per lift                   | 1.2 cm <sup>3</sup> / 520 bar   |
| Tank capacity                                | 0.33                            |
| Overall dimensions (L x W x H)               | 418 x 111 x 123 mm              |
| Tare weight incl. oil fill (without hoses)   | 3 kg                            |
| Hydraulic hose (2 m), quick-release fastener | 2                               |
| For GKS toe jack models                      | 2 x V5KK-EX, V5K-EX,<br>V10K-EX |