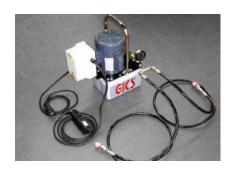

### **Hydraulic Electric Pump PE**

### Features:

• Standard model including remote control, pressure gauge, 2/2 directional control valves for single-acting cylinders and  $2 \times 3$  m hydraulic hoses with non-drip quick-release fasteners on both sides.

| Technical data                                   | PE                                                                      |
|--------------------------------------------------|-------------------------------------------------------------------------|
| Item number                                      | 10199                                                                   |
| Working pressure (preset)                        | 520 bar                                                                 |
| Flow rate stage 1 7 bar                          | 2.5 I / min                                                             |
| Flow rate stage 2 520 bar                        | 0.3 I / min                                                             |
| Tank capacity*                                   | 4.7                                                                     |
| Overall dimensions (L x W x H)                   | 286 x 237 x 493 mm                                                      |
| Tare weight in kg incl. oil fill (without hoses) | 30 kg                                                                   |
| Hydraulic hose (3 m), quick-release fastener     | 2                                                                       |
| Electrical connection                            | 230 V / 50 Hz                                                           |
| For GKS toe jack models                          | 2 x V5, V5-EX,<br>V5K-EX, G5, V10,<br>V10K, V10-EX, V15,<br>V20, V30-EX |