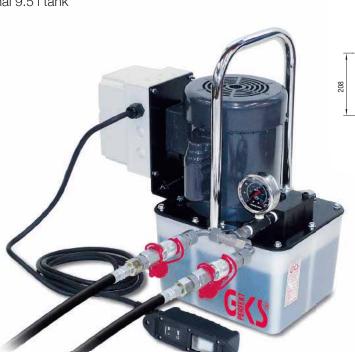

### Hydraulic Electric Pump PE2

### Features:

\* Optional 9.5 I tank

• Like PE, but with added 2-way manifold including 2 male couplings and 2 needle valves for sensitive lifting and lowering.

| Technical data                                   | PE2                                                                     |
|--------------------------------------------------|-------------------------------------------------------------------------|
| Item number                                      | 13591                                                                   |
| Working pressure (preset)                        | 520 bar                                                                 |
| Flow rate stage 1 7 bar                          | 2.5 l / min                                                             |
| Flow rate stage 2 520 bar                        | 0.3 l / min                                                             |
| Tank capacity*                                   | 4.7                                                                     |
| Overall dimensions (L x W x H)                   | 434 x 296 x 493 mm                                                      |
| Tare weight in kg incl. oil fill (without hoses) | 35 kg                                                                   |
| Hydraulic hose (3 m), quick-release fastener     | 2                                                                       |
| Electrical connection                            | 230 V / 50 Hz                                                           |
| For GKS toe jack models                          | 2 x V5, V5-EX,<br>V5K-EX, G5, V10,<br>V10K, V10-EX, V15,<br>V20, V30-EX |

\* Optional 9.5 I tank