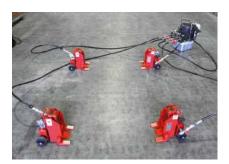

### Electric Pump PE4

### Features:

Like PE2, but with 4-way manifold and 4 x 3 m hoses.
Optional: extended hose lengths, bigger oil reservoir (9.5 l) \*

| Technical data                                   | PE4                                                                         |
|--------------------------------------------------|-----------------------------------------------------------------------------|
| Item number                                      | 13592                                                                       |
| Working pressure (preset)                        | 520 bar                                                                     |
| Flow rate stage 1 7 bar                          | 2.5 l / min                                                                 |
| Flow rate stage 2 520 bar                        | 0.3 l / min                                                                 |
| Tank capacity*                                   | 4.7                                                                         |
| Overall dimensions (L $\times$ W $\times$ H)     | 434 x 296 x 493 mm                                                          |
| Tare weight in kg incl. oil fill (without hoses) | 44 kg                                                                       |
| Hydraulic hose (3 m), quick-release fastener     | 4                                                                           |
| Electrical connection                            | 230 V / 50 Hz                                                               |
| For GKS toe jack models                          | 4 x V5, V5-EX,<br>V5K-EX, G5, V10,<br>V10K, V10-EX, V15,<br>V20, 2 x V30-EX |