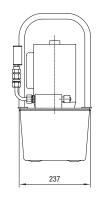

### **Hydraulic Electric Pump PE**

### Features:

• Standard model including remote control, pressure gauge, 2/2 directional control valves for single-acting cylinders and  $2 \times 3$  m hydraulic hoses with non-drip quick-release fasteners on both sides.

| Technical data                                   | PE                                                                      |
|--------------------------------------------------|-------------------------------------------------------------------------|
| Item number                                      | 10199                                                                   |
| Working pressure (preset)                        | 520 bar                                                                 |
| Flow rate stage 1 7 bar                          | 2.5 I / min                                                             |
| Flow rate stage 2 520 bar                        | 0.3 I / min                                                             |
| Tank capacity*                                   | 4.7                                                                     |
| Overall dimensions (L x W x H)                   | 286 x 237 x 493 mm                                                      |
| Tare weight in kg incl. oil fill (without hoses) | 30 kg                                                                   |
| Hydraulic hose (3 m), quick-release fastener     | 2                                                                       |
| Electrical connection                            | 230 V / 50 Hz                                                           |
| For GKS toe jack models                          | 2 x V5, V5-EX,<br>V5K-EX, G5, V10,<br>V10K, V10-EX, V15,<br>V20, V30-EX |