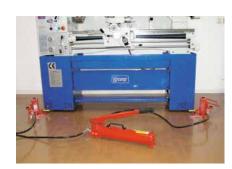

# **Hydraulic** hand pumps PV and electric pumps PE

The hydraulic hand pump PV and the electric pump PE enable the use of two or more toe jacks together. The full load capacity can be doubled or quadrupled this way. Plus, it facilitates working from the distance without risk of injury.

### Hydraulic Hand Pumps PV

### **Hydraulic Electric Pump PE**