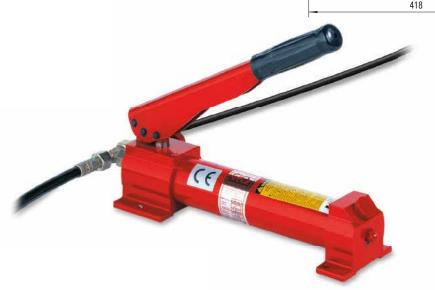

### Hydraulic Hand Pump PV- K

### Features:

- Standard with 2 x 2 m hydraulic hoses with non-drip quickrelease fasteners
- Options: Gauge, shut-off valve, extended hydraulic hoses

| Technical data                               | PV-K                            |
|----------------------------------------------|---------------------------------|
| Item number                                  | 10197                           |
| Working pressure (preset)                    | 520 bar                         |
| Flow rate stage 1 per lift                   | 5 cm³ / 30 bar                  |
| Flow rate stage 2 per lift                   | 1.2 cm <sup>3</sup> / 520 bar   |
| Tank capacity                                | 0.33                            |
| Overall dimensions (L x W x H)               | 418 x 111 x 123 mm              |
| Tare weight incl. oil fill (without hoses)   | 3 kg                            |
| Hydraulic hose (2 m), quick-release fastener | 2                               |
| For GKS toe jack models                      | 2 x V5KK-EX, V5K-EX,<br>V10K-EX |