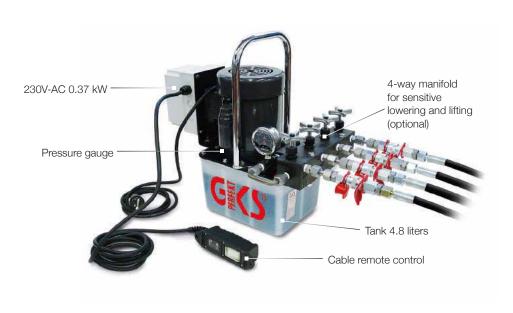

## **Electric pump PE**

### **Hydraulic Electric Pump PE**

### Features:

• Standard model including remote control, pressure gauge, 2/2 directional control valves for single-acting cylinders and  $2 \times 3$  m hydraulic hoses with non-drip quick-release fasteners on both sides.

### Electric Pump PE4

### Features:

Like PE2, but with 4-way manifold and 4 x 3 m hoses.
Optional: extended hose lengths, bigger oil reservoir (9.5 l) \*

| Technical data                                   | PE4                                                                         |
|--------------------------------------------------|-----------------------------------------------------------------------------|
| Item number                                      | 13592                                                                       |
| Working pressure (preset)                        | 520 bar                                                                     |
| Flow rate stage 1 7 bar                          | 2.5 l / min                                                                 |
| Flow rate stage 2 520 bar                        | 0.3 l / min                                                                 |
| Tank capacity*                                   | 4.7                                                                         |
| Overall dimensions (L $\times$ W $\times$ H)     | 434 x 296 x 493 mm                                                          |
| Tare weight in kg incl. oil fill (without hoses) | 44 kg                                                                       |
| Hydraulic hose (3 m), quick-release fastener     | 4                                                                           |
| Electrical connection                            | 230 V / 50 Hz                                                               |
| For GKS toe jack models                          | 4 x V5, V5-EX,<br>V5K-EX, G5, V10,<br>V10K, V10-EX, V15,<br>V20, 2 x V30-EX |