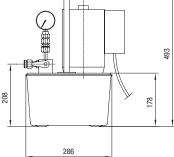

### **Hydraulic Electric Pump PE**

### Features:

• Standard model including remote control, pressure gauge, 2/2 directional control valves for single-acting cylinders and  $2 \times 3$  m hydraulic hoses with non-drip quick-release fasteners on both sides.

| Technical data                                   | PE                                                                      |
|--------------------------------------------------|-------------------------------------------------------------------------|
| Item number                                      | 10199                                                                   |
| Working pressure (preset)                        | 520 bar                                                                 |
| Flow rate stage 1 7 bar                          | 2.5 I / min                                                             |
| Flow rate stage 2 520 bar                        | 0.3 I / min                                                             |
| Tank capacity*                                   | 4.7                                                                     |
| Overall dimensions (L x W x H)                   | 286 x 237 x 493 mm                                                      |
| Tare weight in kg incl. oil fill (without hoses) | 30 kg                                                                   |
| Hydraulic hose (3 m), quick-release fastener     | 2                                                                       |
| Electrical connection                            | 230 V / 50 Hz                                                           |
| For GKS toe jack models                          | 2 x V5, V5-EX,<br>V5K-EX, G5, V10,<br>V10K, V10-EX, V15,<br>V20, V30-EX |