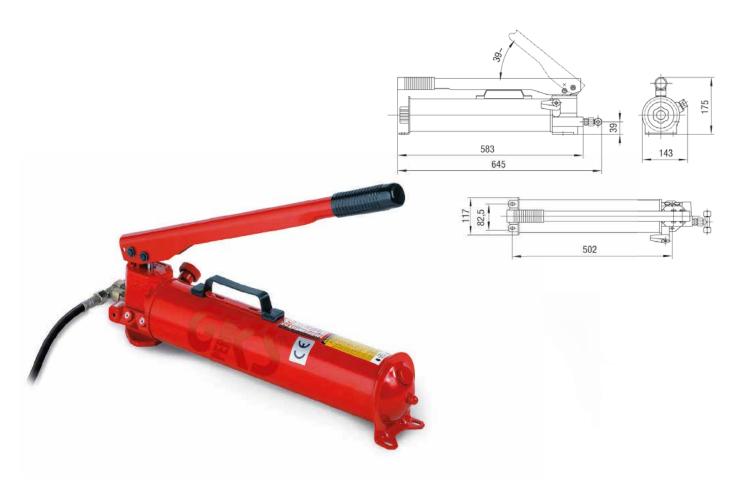

# Hand pump PV

### Hydraulic Hand Pumps PV

### Features:

- Standard with 2 x 2 m hydraulic hoses with non-drip quickrelease fasteners
- Options: Gauge, shut-off needle valve, extended hydraulic hoses

| Technical data                                   | PV                                                                   |
|--------------------------------------------------|----------------------------------------------------------------------|
| Item number                                      | 10198                                                                |
| Working pressure (preset)                        | 520 bar                                                              |
| Flow rate stage 1 per lift                       | 42 cm <sup>3</sup> / 30 bar                                          |
| Flow rate stage 2 per lift                       | 2.6 cm <sup>3</sup> / 520 bar                                        |
| Tank capacity                                    | 2.25                                                                 |
| Overall dimensions (L x W x H)                   | 645 x 143 x 175 mm                                                   |
| Tare weight in kg incl. oil fill (without hoses) | 12 kg                                                                |
| Hydraulic hose (2 m), quick-release fastener     | 2                                                                    |
| For GKS toe jack models                          | each 2 x V5, V5-EX,<br>V5K-EX, V10, V10-EX,<br>V15, V20, 1 x V30-EX* |