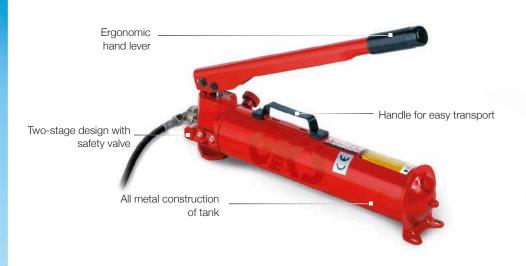

# Hand pump PV

### Hydraulic Hand Pumps PV

### Features:

- Standard with 2 x 2 m hydraulic hoses with non-drip quickrelease fasteners
- Options: Gauge, shut-off needle valve, extended hydraulic hoses

| Technical data                                   | PV                                                                   |
|--------------------------------------------------|----------------------------------------------------------------------|
| Item number                                      | 10198                                                                |
| Working pressure (preset)                        | 520 bar                                                              |
| Flow rate stage 1 per lift                       | 42 cm <sup>3</sup> / 30 bar                                          |
| Flow rate stage 2 per lift                       | 2.6 cm <sup>3</sup> / 520 bar                                        |
| Tank capacity                                    | 2.25                                                                 |
| Overall dimensions (L x W x H)                   | 645 x 143 x 175 mm                                                   |
| Tare weight in kg incl. oil fill (without hoses) | 12 kg                                                                |
| Hydraulic hose (2 m), quick-release fastener     | 2                                                                    |
| For GKS toe jack models                          | each 2 x V5, V5-EX,<br>V5K-EX, V10, V10-EX,<br>V15, V20, 1 x V30-EX* |