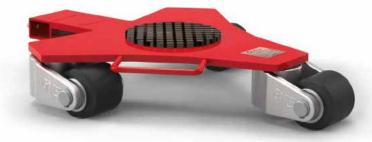

# Rotating Trolleys RL

GKS-PERFEKT rotating trolleys are available for loads from 1 to 12 tons. Special bearings in our rotating trolleys allows easy moving and rotating 360° in place on its own axis. There is the ability to use three or four rotating trolleys simultaneously. A combination of trolleys L / F / TL is possible, depending on the situation. Available for delivery with connecting bar and steering rod.

# **Rotating Trolley RL 4**

All trolleys are equipped with GKS-ALPERFEKT or ALPERFEKT-PREMIUM wheels with abrasion-resistant special lining material

To connect several rotating trolleys, connecting bars of various lengths and steering rods are available for delivery on request.