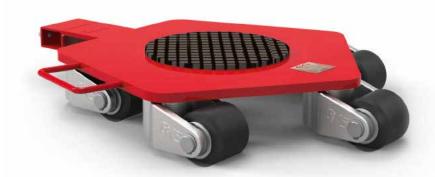

# Rotating Trolleys RL

GKS-PERFEKT rotating trolleys are available for loads from 1 to 12 tons. Special bearings in our rotating trolleys allows easy moving and rotating 360° in place on its own axis. There is the ability to use three or four rotating trolleys simultaneously. A combination of trolleys L / F / TL is possible, depending on the situation. Available for delivery with connecting bar and steering rod.

# **Rotating Trolley RL 4**

All trolleys are equipped with GKS-ALPERFEKT or ALPERFEKT-PREMIUM wheels with abrasion-resistant special lining material

To connect several rotating trolleys, connecting bars of various lengths and steering rods are available for delivery on request.