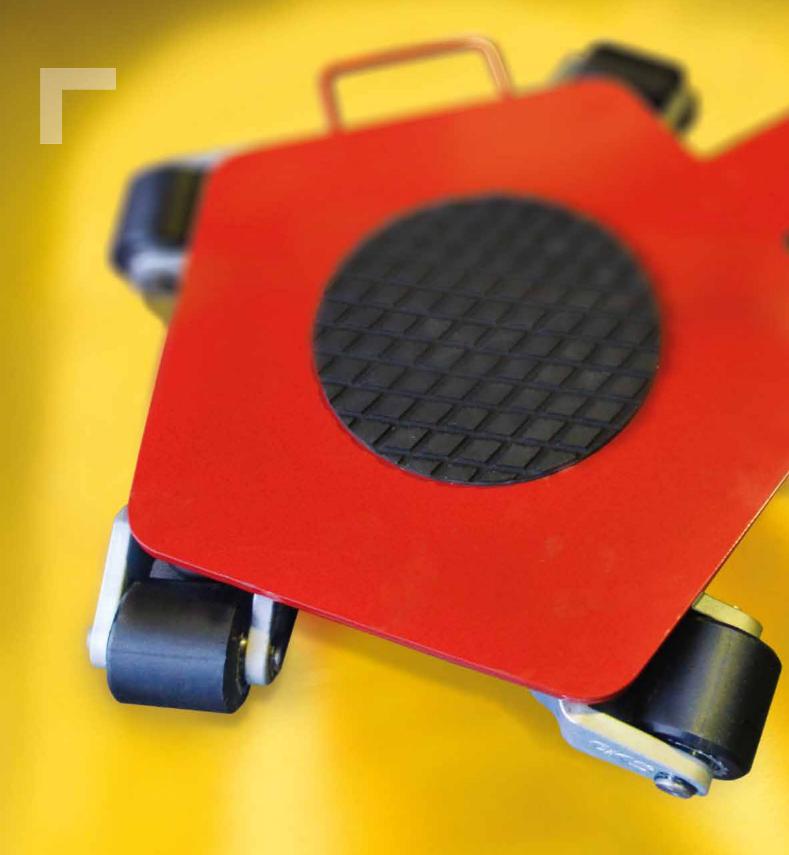

# Rotating Trolleys RL

GKS-PERFEKT rotating trolleys are available for loads from 1 to 12 tons. Special bearings in our rotating trolleys allows easy moving and rotating 360° in place on its own axis. There is the ability to use three or four rotating trolleys simultaneously. A combination of trolleys L / F / TL is possible, depending on the situation. Available for delivery with connecting bar and steering rod.

# **Rotating Trolley RL 4**

All trolleys are equipped with GKS-ALPERFEKT or ALPERFEKT-PREMIUM wheels with abrasion-resistant special lining material

To connect several rotating trolleys, connecting bars of various lengths and steering rods are available for delivery on request.