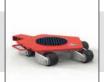

# Transport Trolleys RL1 ▶ ▶ For heavy loads up to 1 ton

#### Features:

- RL trolleys with the same loading height can be combined, as shown, as 3 or 4-point supports with a connecting bar and steering rod (optional)
- Very low loading height

| Technical data                 | RL1                |
|--------------------------------|--------------------|
| Item number                    | 11456              |
| Number of wheels / dimensions  | 3 / 75 x 66 mm     |
| Loading height                 | 100 mm             |
| Overall dimensions (L x W x H) | 426 x 379 x 100 mm |
| Tare weight in kg              | 15 kg              |
| Load Capacity                  | 10 kN (1 t)        |