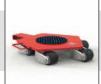

# **Rotating Trolley RL 4**

All trolleys are equipped with GKS-ALPERFEKT or ALPERFEKT-PREMIUM wheels with abrasion-resistant special lining material

To connect several rotating trolleys, connecting bars of various lengths and steering rods are available for delivery on request.

Wheels