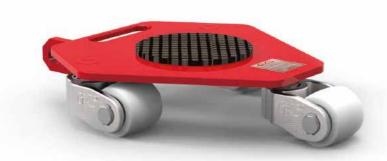

# Transport Trolleys RL1 ▶ ▶ For heavy loads up to 1 ton

#### Features:

- RL trolleys with the same loading height can be combined, as shown, as 3 or 4-point supports with a connecting bar and steering rod (optional)
- Very low loading height

| Technical data                 | RL1                |
|--------------------------------|--------------------|
| Item number                    | 11456              |
| Number of wheels / dimensions  | 3 / 75 x 66 mm     |
| Loading height                 | 100 mm             |
| Overall dimensions (L x W x H) | 426 x 379 x 100 mm |
| Tare weight in kg              | 15 kg              |
| Load Capacity                  | 10 kN (1 t)        |