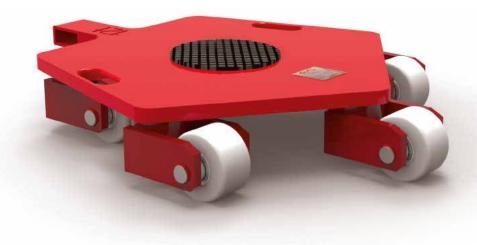

# Rotating Trolleys RL

GKS-PERFEKT rotating trolleys are available for loads from 1 to 12 tons. Special bearings in our rotating trolleys allows easy moving and rotating 360° in place on its own axis. There is the ability to use three or four rotating trolleys simultaneously. A combination of trolleys L / F / TL is possible, depending on the situation. Available for delivery with connecting bar and steering rod.

# **Rotating Trolley RL 4**

All trolleys are equipped with GKS-ALPERFEKT or ALPERFEKT-PREMIUM wheels with abrasion-resistant special lining material

To connect several rotating trolleys, connecting bars of various lengths and steering rods are available for delivery on request.