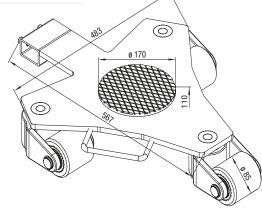

| Technical data                 | RL2                |
|--------------------------------|--------------------|
| Item number                    | 10238              |
| Number of wheels / dimensions  | 3 / 85 x 85 mm     |
| Loading height                 | 110 mm             |
| Overall dimensions (L x W x H) | 567 x 483 x 110 mm |
| Tare weight in kg              | 30 kg              |
| Load Capacity                  | 20 kN (2 t)        |