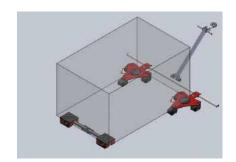

# Rotating Trolleys RL

GKS-PERFEKT rotating trolleys are available for loads from 1 to 12 tons. Special bearings in our rotating trolleys allows easy moving and rotating 360° in place on its own axis. There is the ability to use three or four rotating trolleys simultaneously. A combination of trolleys L / F / TL is possible, depending on the situation. Available for delivery with connecting bar and steering rod.

#### Features:

- RL trolleys with the same loading height can be combined, as shown, as 3 or 4-point supports with a connecting bar and steering rod (optional)
- Very low loading height

| Technical data                 | RL1                |
|--------------------------------|--------------------|
| Item number                    | 11456              |
| Number of wheels / dimensions  | 3 / 75 x 66 mm     |
| Loading height                 | 100 mm             |
| Overall dimensions (L x W x H) | 426 x 379 x 100 mm |
| Tare weight in kg              | 15 kg              |
| Load Capacity                  | 10 kN (1 t)        |

#### Features:

- RL trolleys with the same loading height can be combined, as shown, as 3 or 4-point supports with a connecting bar and steering rod (optional)
- A version with GKS-ALPERFEKT-PUR wheels is also available for sensitive floors
- Various RL models with the same loading height can be combined