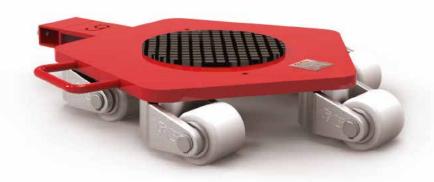

# Rotating Trolleys RL

GKS-PERFEKT rotating trolleys are available for loads from 1 to 12 tons. Special bearings in our rotating trolleys allows easy moving and rotating 360° in place on its own axis. There is the ability to use three or four rotating trolleys simultaneously. A combination of trolleys L / F / TL is possible, depending on the situation. Available for delivery with connecting bar and steering rod.

# **Rotating Trolley RL 4**

All trolleys are equipped with GKS-ALPERFEKT or ALPERFEKT-PREMIUM wheels with abrasion-resistant special lining material

To connect several rotating trolleys, connecting bars of various lengths and steering rods are available for delivery on request.