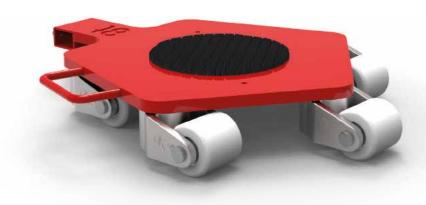

# **Rotating Trolley RL 4**

All trolleys are equipped with GKS-ALPERFEKT or ALPERFEKT-PREMIUM wheels with abrasion-resistant special lining material

To connect several rotating trolleys, connecting bars of various lengths and steering rods are available for delivery on request.