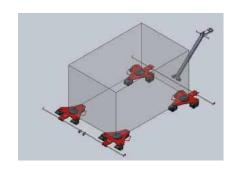

# Rotating Trolleys RL

GKS-PERFEKT rotating trolleys are available for loads from 1 to 12 tons. Special bearings in our rotating trolleys allows easy moving and rotating 360° in place on its own axis. There is the ability to use three or four rotating trolleys simultaneously. A combination of trolleys L / F / TL is possible, depending on the situation. Available for delivery with connecting bar and steering rod.

#### Features:

- RL trolleys with the same loading height can be combined, as shown, as 3 or 4-point supports with a connecting bar and steering rod (optional)
- Very low loading height

| Technical data                 | RL1                |
|--------------------------------|--------------------|
| Item number                    | 11456              |
| Number of wheels / dimensions  | 3 / 75 x 66 mm     |
| Loading height                 | 100 mm             |
| Overall dimensions (L x W x H) | 426 x 379 x 100 mm |
| Tare weight in kg              | 15 kg              |
| Load Capacity                  | 10 kN (1 t)        |

#### Features:

- RL trolleys with the same loading height can be combined, as shown, as 3 or 4-point supports with a connecting bar and steering rod (optional)
- A version with GKS-ALPERFEKT-PUR wheels is also available for sensitive floors
- Various RL models with the same loading height can be combined