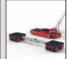

# Rotating Trolleys RL

GKS-PERFEKT rotating trolleys are available for loads from 1 to 12 tons. Special bearings in our rotating trolleys allows easy moving and rotating 360° in place on its own axis. There is the ability to use three or four rotating trolleys simultaneously. A combination of trolleys L / F / TL is possible, depending on the situation. Available for delivery with connecting bar and steering rod.

# **Rotating Trolley RL 4**

All trolleys are equipped with GKS-ALPERFEKT or ALPERFEKT-PREMIUM wheels with abrasion-resistant special lining material

To connect several rotating trolleys, connecting bars of various lengths and steering rods are available for delivery on request.