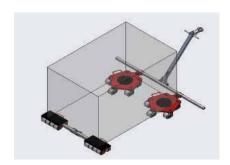

# Rotating Trolleys RL

GKS-PERFEKT rotating trolleys are available for loads from 1 to 12 tons. Special bearings in our rotating trolleys allows easy moving and rotating 360° in place on its own axis. There is the ability to use three or four rotating trolleys simultaneously. A combination of trolleys L / F / TL is possible, depending on the situation. Available for delivery with connecting bar and steering rod.

# **Rotating Trolley RL 4**

All trolleys are equipped with GKS-ALPERFEKT or ALPERFEKT-PREMIUM wheels with abrasion-resistant special lining material

To connect several rotating trolleys, connecting bars of various lengths and steering rods are available for delivery on request.

#### Features:

- RL trolleys with the same loading height can be combined, as shown, as 3 or 4-point supports with a connecting bar and steering rod (optional)
- Very low loading height

| Technical data                 | RL1                |
|--------------------------------|--------------------|
| Item number                    | 11456              |
| Number of wheels / dimensions  | 3 / 75 x 66 mm     |
| Loading height                 | 100 mm             |
| Overall dimensions (L x W x H) | 426 x 379 x 100 mm |
| Tare weight in kg              | 15 kg              |
| Load Capacity                  | 10 kN (1 t)        |