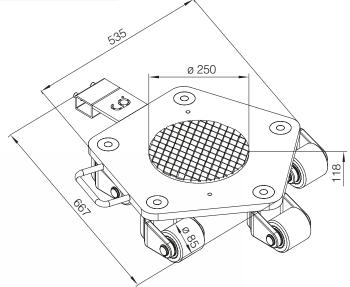

# Transport Trolleys RL6 ▶ ▶ For heavy loads up to 6 tons

#### Features:

■ Rotating trolleys can also be combined with F or TL trolleys of the same loading height

| Technical data                 | RL6                |
|--------------------------------|--------------------|
| Item number                    | 13439              |
| Number of wheels / dimensions  | 5 / 85 x 85 mm     |
| Loading height                 | 118 mm             |
| Overall dimensions (L x W x H) | 667 x 535 x 118 mm |
| Tare weight in kg              | 60 kg              |
| Load Capacity                  | 60 kN (6 t)        |