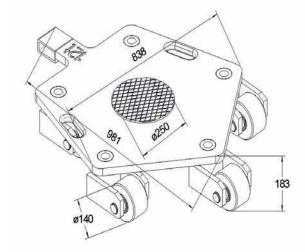

# Transport Trolleys RL12 ▶ ▶ For heavy loads up to 12 tons

# Features:

- Heavy-duty model
- Rotating trolleys can also be combined with F or TL trolleys of the same loading height

| Technical data                 | RL12               |
|--------------------------------|--------------------|
| Item number                    | 13818              |
| Number of wheels / dimensions  | 5 / 140 x 85 mm    |
| Loading height                 | 183 mm             |
| Overall dimensions (L x W x H) | 981 x 838 x 183 mm |
| Tare weight in kg              | 185 kg             |
| Load Capacity                  | 120 kN (12 t)      |