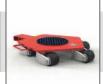

# **Rotating Trolley RL 4**

All trolleys are equipped with GKS-ALPERFEKT or ALPERFEKT-PREMIUM wheels with abrasion-resistant special lining material

To connect several rotating trolleys, connecting bars of various lengths and steering rods are available for delivery on request.

Wheels