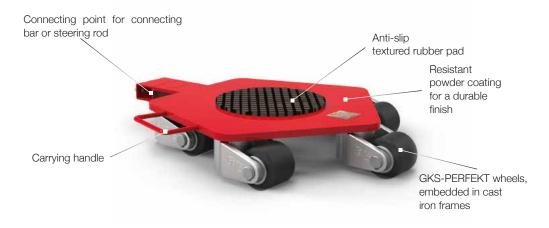

# Rotating Trolleys RL

GKS-PERFEKT rotating trolleys are available for loads from 1 to 12 tons. Special bearings in our rotating trolleys allows easy moving and rotating 360° in place on its own axis. There is the ability to use three or four rotating trolleys simultaneously. A combination of trolleys L / F / TL is possible, depending on the situation. Available for delivery with connecting bar and steering rod.

# **Rotating Trolley RL 4**

All trolleys are equipped with GKS-ALPERFEKT or ALPERFEKT-PREMIUM wheels with abrasion-resistant special lining material

To connect several rotating trolleys, connecting bars of various lengths and steering rods are available for delivery on request.

#### Features:

- RL trolleys with the same loading height can be combined, as shown, as 3 or 4-point supports with a connecting bar and steering rod (optional)
- Very low loading height

| Technical data                 | RL1                |
|--------------------------------|--------------------|
| Item number                    | 11456              |
| Number of wheels / dimensions  | 3 / 75 x 66 mm     |
| Loading height                 | 100 mm             |
| Overall dimensions (L x W x H) | 426 x 379 x 100 mm |
| Tare weight in kg              | 15 kg              |
| Load Capacity                  | 10 kN (1 t)        |