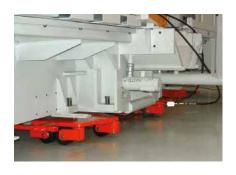

# Rotating Trolleys RL

GKS-PERFEKT rotating trolleys are available for loads from 1 to 12 tons. Special bearings in our rotating trolleys allows easy moving and rotating 360° in place on its own axis. There is the ability to use three or four rotating trolleys simultaneously. A combination of trolleys L / F / TL is possible, depending on the situation. Available for delivery with connecting bar and steering rod.

# **Rotating Trolley RL 4**

All trolleys are equipped with GKS-ALPERFEKT or ALPERFEKT-PREMIUM wheels with abrasion-resistant special lining material

To connect several rotating trolleys, connecting bars of various lengths and steering rods are available for delivery on request.