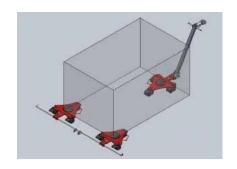

# Rotating Trolleys RL

GKS-PERFEKT rotating trolleys are available for loads from 1 to 12 tons. Special bearings in our rotating trolleys allows easy moving and rotating 360° in place on its own axis. There is the ability to use three or four rotating trolleys simultaneously. A combination of trolleys L / F / TL is possible, depending on the situation. Available for delivery with connecting bar and steering rod.

#### Features:

- RL trolleys with the same loading height can be combined, as shown, as 3 or 4-point supports with a connecting bar and steering rod (optional)
- Very low loading height

| Technical data                 | RL1                |
|--------------------------------|--------------------|
| Item number                    | 11456              |
| Number of wheels / dimensions  | 3 / 75 x 66 mm     |
| Loading height                 | 100 mm             |
| Overall dimensions (L x W x H) | 426 x 379 x 100 mm |
| Tare weight in kg              | 15 kg              |
| Load Capacity                  | 10 kN (1 t)        |

#### Features:

- RL trolleys with the same loading height can be combined, as shown, as 3 or 4-point supports with a connecting bar and steering rod (optional)
- A version with GKS-ALPERFEKT-PUR wheels is also available for sensitive floors
- Various RL models with the same loading height can be combined