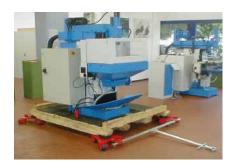

#### Features:

- RL trolleys with the same loading height can be combined, as shown, as 3 or 4-point supports with a connecting bar and steering rod (optional)
- Very low loading height

| Technical data                 | RL1                |
|--------------------------------|--------------------|
| Item number                    | 11456              |
| Number of wheels / dimensions  | 3 / 75 x 66 mm     |
| Loading height                 | 100 mm             |
| Overall dimensions (L x W x H) | 426 x 379 x 100 mm |
| Tare weight in kg              | 15 kg              |
| Load Capacity                  | 10 kN (1 t)        |

#### Features:

- RL trolleys with the same loading height can be combined, as shown, as 3 or 4-point supports with a connecting bar and steering rod (optional)
- A version with GKS-ALPERFEKT-PUR wheels is also available for sensitive floors
- Various RL models with the same loading height can be combined