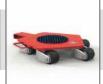

# **Rotating Trolley RL 4**

All trolleys are equipped with GKS-ALPERFEKT or ALPERFEKT-PREMIUM wheels with abrasion-resistant special lining material

To connect several rotating trolleys, connecting bars of various lengths and steering rods are available for delivery on request.