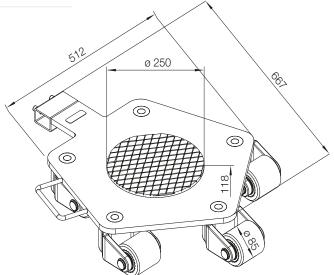

#### Features:

 Rotating trolleys can also be combined with F or TL trolleys of the same loading height

| Technical data                 | RL4                |
|--------------------------------|--------------------|
| Item number                    | 10240              |
| Number of wheels / dimensions  | 5 / 85 x 85 mm     |
| Loading height                 | 110 mm             |
| Overall dimensions (L x W x H) | 667 x 512 x 110 mm |
| Tare weight in kg              | 50 kg              |
| Load Capacity                  | 40 kN (4 t)        |