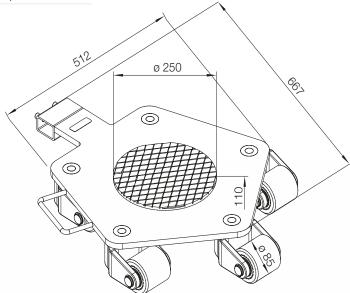

#### Transport Trolleys RL4 ▶ ▶ For heavy loads up to 4 tons

#### Features:

 Rotating trolleys can also be combined with F or TL trolleys of the same loading height

| Technical data                 | RL4                |
|--------------------------------|--------------------|
| Item number                    | 10240              |
| Number of wheels / dimensions  | 5 / 85 x 85 mm     |
| Loading height                 | 110 mm             |
| Overall dimensions (L x W x H) | 667 x 512 x 110 mm |
| Tare weight in kg              | 50 kg              |
| Load Capacity                  | 40 kN (4 t)        |