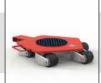

# Transport Trolleys RL1 ▶ ▶ For heavy loads up to 1 ton

#### Features:

- RL trolleys with the same loading height can be combined, as shown, as 3 or 4-point supports with a connecting bar and steering rod (optional)
- Very low loading height

| Technical data                 | RL1                |
|--------------------------------|--------------------|
| Item number                    | 11456              |
| Number of wheels / dimensions  | 3 / 75 x 66 mm     |
| Loading height                 | 100 mm             |
| Overall dimensions (L x W x H) | 426 x 379 x 100 mm |
| Tare weight in kg              | 15 kg              |
| Load Capacity                  | 10 kN (1 t)        |