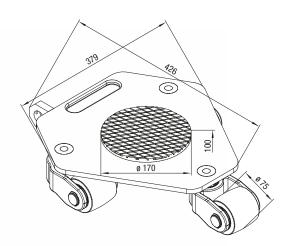

# Transport Trolleys RL1 ▶ ▶ For heavy loads up to 1 ton

#### Features:

- RL trolleys with the same loading height can be combined, as shown, as 3 or 4-point supports with a connecting bar and steering rod (optional)
- Very low loading height

| Technical data                 | RL1                |
|--------------------------------|--------------------|
| Item number                    | 11456              |
| Number of wheels / dimensions  | 3 / 75 x 66 mm     |
| Loading height                 | 100 mm             |
| Overall dimensions (L x W x H) | 426 x 379 x 100 mm |
| Tare weight in kg              | 15 kg              |
| Load Capacity                  | 10 kN (1 t)        |