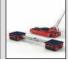

# Transport Trolleys RL1 ▶ ▶ For heavy loads up to 1 ton

#### Features:

- RL trolleys with the same loading height can be combined, as shown, as 3 or 4-point supports with a connecting bar and steering rod (optional)
- Very low loading height

| Technical data                 | RL1                |
|--------------------------------|--------------------|
| Item number                    | 11456              |
| Number of wheels / dimensions  | 3 / 75 x 66 mm     |
| Loading height                 | 100 mm             |
| Overall dimensions (L x W x H) | 426 x 379 x 100 mm |
| Tare weight in kg              | 15 kg              |
| Load Capacity                  | 10 kN (1 t)        |