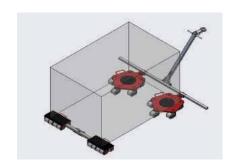

## Transport Trolleys RL8 ▶ ▶ For heavy loads up to 8 tons

## Features:

 Rotating trolleys can also be combined with F or TL trolleys of the same loading height

| Technical data                 | RL8                |
|--------------------------------|--------------------|
| Item number                    | 13817              |
| Number of wheels / dimensions  | 5 / 85 x 85 mm     |
| Loading height                 | 118 mm             |
| Overall dimensions (L x W x H) | 667 x 512 x 118 mm |
| Tare weight in kg              | 60 kg              |
| Load Capacity                  | 80 kN (8 t)        |