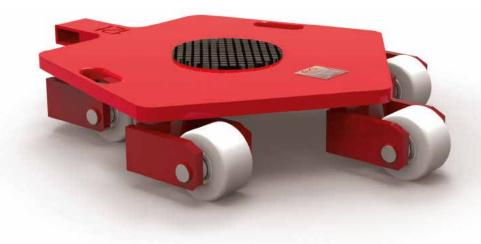

## Transport Trolleys RL12 ▶ ▶ For heavy loads up to 12 tons

## Features:

- Heavy-duty model
- Rotating trolleys can also be combined with F or TL trolleys of the same loading height

| Technical data                 | RL12               |
|--------------------------------|--------------------|
| Item number                    | 13818              |
| Number of wheels / dimensions  | 5 / 140 x 85 mm    |
| Loading height                 | 183 mm             |
| Overall dimensions (L x W x H) | 981 x 838 x 183 mm |
| Tare weight in kg              | 185 kg             |
| Load Capacity                  | 120 kN (12 t)      |