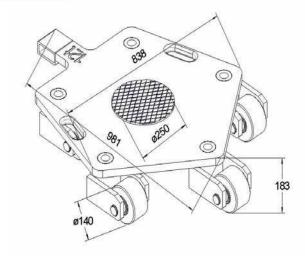

## Transport Trolleys RL12 ▶ ▶ For heavy loads up to 12 tons

## Features:

- Heavy-duty model
- Rotating trolleys can also be combined with F or TL trolleys of the same loading height

| Technical data                 | RL12               |
|--------------------------------|--------------------|
| Item number                    | 13818              |
| Number of wheels / dimensions  | 5 / 140 x 85 mm    |
| Loading height                 | 183 mm             |
| Overall dimensions (L x W x H) | 981 x 838 x 183 mm |
| Tare weight in kg              | 185 kg             |
| Load Capacity                  | 120 kN (12 t)      |