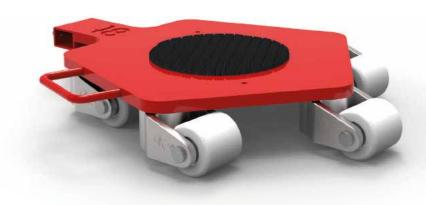

## Features:

 Rotating trolleys can also be combined with F or TL trolleys of the same loading height

| Technical data                 | RL8                |
|--------------------------------|--------------------|
| Item number                    | 13817              |
| Number of wheels / dimensions  | 5 / 85 x 85 mm     |
| Loading height                 | 118 mm             |
| Overall dimensions (L x W x H) | 667 x 512 x 118 mm |
| Tare weight in kg              | 60 kg              |
| Load Capacity                  | 80 kN (8 t)        |

## Features:

- Heavy-duty model
- Rotating trolleys can also be combined with F or TL trolleys of the same loading height

| Technical data                 | RL12               |
|--------------------------------|--------------------|
| Item number                    | 13818              |
| Number of wheels / dimensions  | 5 / 140 x 85 mm    |
| Loading height                 | 183 mm             |
| Overall dimensions (L x W x H) | 981 x 838 x 183 mm |
| Tare weight in kg              | 185 kg             |
| Load Capacity                  | 120 kN (12 t)      |