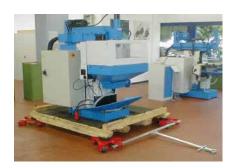

## Transport Trolleys RL8 ▶ ▶ For heavy loads up to 8 tons

## Features:

 Rotating trolleys can also be combined with F or TL trolleys of the same loading height

| Technical data                 | RL8                |
|--------------------------------|--------------------|
| Item number                    | 13817              |
| Number of wheels / dimensions  | 5 / 85 x 85 mm     |
| Loading height                 | 118 mm             |
| Overall dimensions (L x W x H) | 667 x 512 x 118 mm |
| Tare weight in kg              | 60 kg              |
| Load Capacity                  | 80 kN (8 t)        |