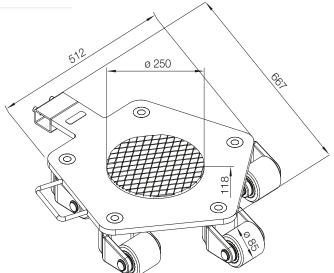

## Features:

 Rotating trolleys can also be combined with F or TL trolleys of the same loading height

| Technical data                 | RL8                |
|--------------------------------|--------------------|
| Item number                    | 13817              |
| Number of wheels / dimensions  | 5 / 85 x 85 mm     |
| Loading height                 | 118 mm             |
| Overall dimensions (L x W x H) | 667 x 512 x 118 mm |
| Tare weight in kg              | 60 kg              |
| Load Capacity                  | 80 kN (8 t)        |