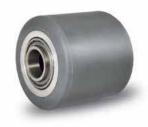

#### **GKS-ALPERFEKT® PUR**

Our recommended special wheel with steel core and polyurethane lining for sensitive floors.

| Technical Data GKS-<br>ALPERFEKT® PUR | Grey    |          |
|---------------------------------------|---------|----------|
| Item number                           | 11769   | 12007    |
| Size in mm                            | 85 x 85 | 140 x 85 |
| Clean, even flooring                  |         |          |
| Impure flooring                       |         |          |
| Flooring with slight ridges           |         |          |
| Heavily contaminated floors           |         |          |
| Sensitive floors                      |         | •        |
| Total load capacity in kg             | 1000    | 1700     |