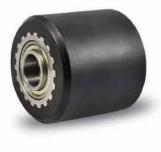

#### **GKS-ALPERFEKT® PREMIUM**

Our new standard wheel for trolleys with 110 mm loading height. Thousandfold approved, with a special aluminum alloy core and gripping toothing to increase its service life, 4 ball bearings and special polyamide lining for universal use.