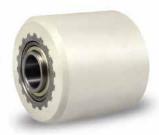

#### **GKS-ALPERFEKT® PREMIUM G**

Our white standard wheel for trolleys with 180 mm loading height. Steel core and ball bearings as well as Polyamide lining for universal use.

| Technical Data GKS-<br>ALPERFEKT® PREMIUM G | White    |
|---------------------------------------------|----------|
| Item number                                 | 10022    |
| Size in mm                                  | 140 x 85 |
| Clean, even flooring                        | •        |
| Impure flooring                             | •        |
| Flooring with ridges                        | •        |
| Heavily contaminated floors                 |          |
| Sensitive floors                            |          |
| Total load capacity in kg                   | 2500     |