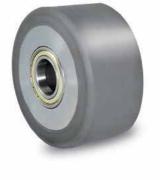

#### **GKS-ALPERFEKT® PUR**

Our recommended special wheel with steel core and polyurethane lining for sensitive floors.

| Technical Data GKS-<br>ALPERFEKT® PUR | Grey    |          |
|---------------------------------------|---------|----------|
| Item number                           | 11769   | 12007    |
| Size in mm                            | 85 x 85 | 140 x 85 |
| Clean, even flooring                  |         |          |
| Impure flooring                       |         |          |
| Flooring with slight ridges           |         |          |
| Heavily contaminated floors           |         |          |
| Sensitive floors                      |         | •        |
| Total load capacity in kg             | 1000    | 1700     |