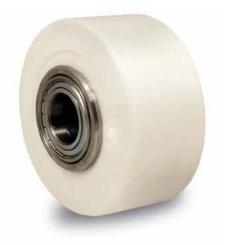

#### **GKS-ALPERFEKT® PREMIUM**

Our new standard wheel for trolleys with 110 mm loading height. Thousandfold approved, with a special aluminum alloy core and gripping toothing to increase its service life, 4 ball bearings and special polyamide lining for universal use.

| Technical Data GKS-<br>ALPERFEKT® PREMIUM | Black   | White |
|-------------------------------------------|---------|-------|
| Item number                               | 10015   | 10018 |
| Size in mm                                | 85 x 85 |       |
| Clean, even flooring                      | •       | •     |
| Impure<br>flooring                        | •       | •     |
| Flooring with slight ridges               | •       | •     |
| Heavily contaminated floors               |         |       |
| Sensitive floors                          |         |       |
| Total load capacity in kg                 | 750     | 1200  |