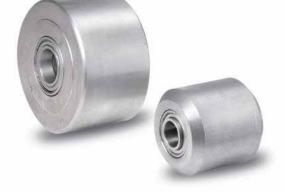

Our recommended steel wheel for exterior surfaces (e.g. asphalt, etc.) and heavily contaminated floors indoors.

| Technical Data GKS-<br>ALPERFEKT® STEEL | Silver  |          |
|-----------------------------------------|---------|----------|
| Item number                             | 10016   | 10258    |
| Size in mm                              | 85 x 85 | 140 x 85 |
| Clean, even flooring                    |         |          |
| Impure<br>flooring                      |         | •        |
| Flooring with ridges                    |         | •        |
| Heavily contaminated floors             |         | •        |
| Sensitive floors                        |         |          |
| Total load capacity in kg               | 750     | 2500     |