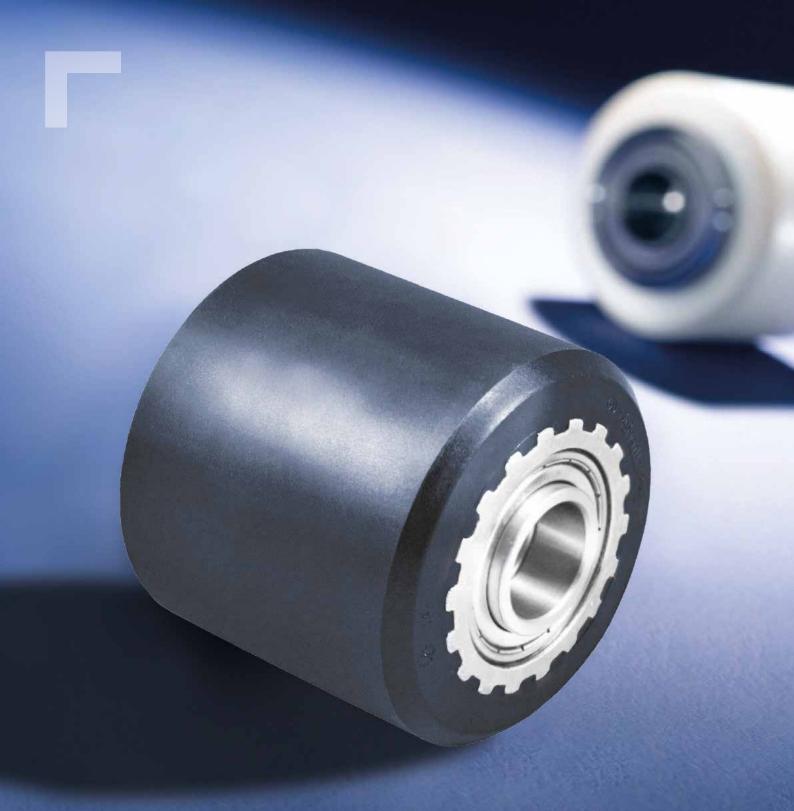

#### **GKS-ALPERFEKT® PREMIUM**

Our new standard wheel for trolleys with 110 mm loading height. Thousandfold approved, with a special aluminum alloy core and gripping toothing to increase its service life, 4 ball bearings and special polyamide lining for universal use.

#### **GKS-ALPERFEKT® PREMIUM G**

Our white standard wheel for trolleys with 180 mm loading height. Steel core and ball bearings as well as Polyamide lining for universal use.

| Technical Data GKS-<br>ALPERFEKT® PREMIUM G | White    |
|---------------------------------------------|----------|
| Item number                                 | 10022    |
| Size in mm                                  | 140 x 85 |
| Clean, even flooring                        | •        |
| Impure flooring                             | •        |
| Flooring with ridges                        | •        |
| Heavily contaminated floors                 |          |
| Sensitive floors                            |          |
| Total load capacity in kg                   | 2500     |